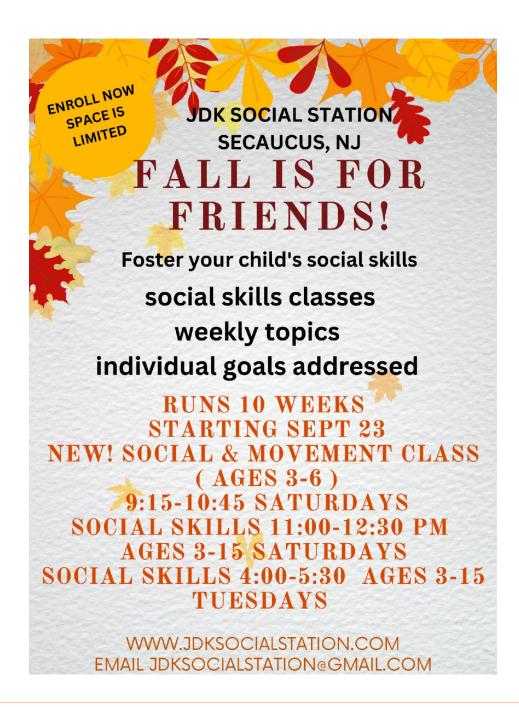

## Start the upcoming school year with support from JDK Social Station.

The start of a new school year can be overwhelming for some children. JDK Social Station offers a variety of social skills classes throughout the school year to help support children navigate successfully during this time.

Our Masters Level Therapists and Trained Professional Assistants offer a 3:1 or less teacher to student ratio. Each session is a 10 week class that focuses on individualized social skills for each student as well as following our 7 step model and curriculum. The program is individualized and geared for each child to reach their maximum potential.

Annual \$50 Registration is Required for all current and new families. Spots are almost full so save your spot today!

REGISTER

QUESTIONS? SET UP A TOUR/CALL